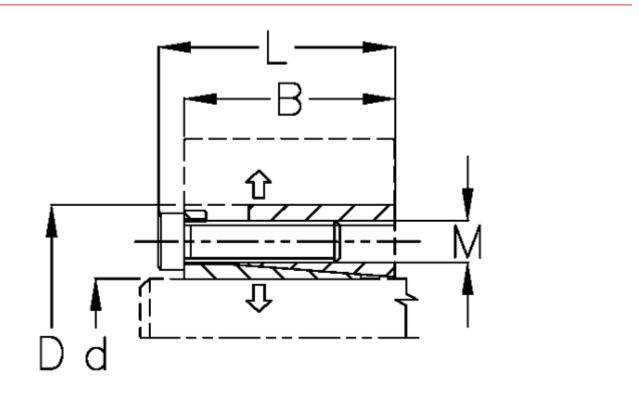

## **Measures**

| B mm                                        | = 40.0             | Surface roughness                  | = R? ? 3.2 μn |
|---------------------------------------------|--------------------|------------------------------------|---------------|
| d H8 mm                                     | = 70               | T N m torque                       | = 6000        |
| D mm                                        | = 110              | Ts N m bolt tightening torque = 70 |               |
| Fit tolerance                               | = Aksel h8, Nav H8 |                                    |               |
| F kN torque                                 | = 170              |                                    |               |
| L mm                                        | = 50               |                                    |               |
| M mm                                        | = M10              |                                    |               |
| P N/mm2 surface pressure on shaft/hub = 175 |                    |                                    |               |